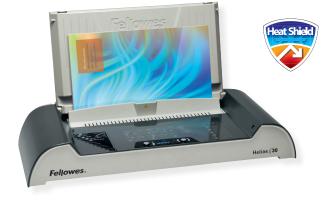

# Helios™ 30 Thermal Binding

#### MODERATE USAGE

- User-friendly binding machine for medium-duty projects or desktop use
- · Binds up to 300 sheets in one step
- · Binds multiple documents at once
- 1-3 minute binding process
- · Manual document measure for ease of use
- HeatShield safety barrier prevents accidental contact with the heating plate
- LED control panel ensures this advanced binder is user-friendly

5219301 - Helios™ 30