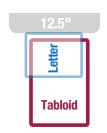

#### Standard Document

A laminator with a 9.5° width can accommodate US Legal, Letter and smaller size documents

#### Wide Format

Larger document sizes, such as tabloid, require a laminator with a wider 12.5" entry.