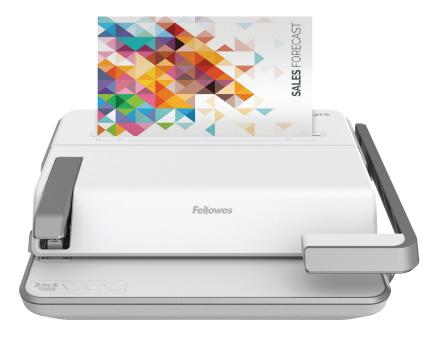

# **Lyra**™ Your All-in-One Binding Center

Fellowes Lyra<sup>™</sup> 3-in-1 binding center was thoughtfully designed with an all in one solution for comb binding, stapling and 3 hole punching. Bind your documents with ease using our Fast Loading, Perfect Alignment and EasyPress<sup>™</sup> Stapler features, for PERFECT RESULTS!

# Lyra™

- Combines stapling, 3-hole punching and comb binding in one machine
- EasyPress<sup>™</sup> double action stapler offers effortless stapling for up to 30 pages
- Comb binds documents up to 300 pages, comb punches 20 sheets, 3-hole punches 30 sheets
- Vertical loading enhances accuracy for faster punching and binding
- Precision alignment of punching and stapling delivers perfect results
- Document and comb measurement guides for ease of use
- · Built for the office, classroom, library and more