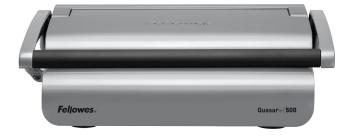

# Quasar<sup>™</sup> Comb Binding Series

#### FREQUENT USAGE

- · Punches 25 sheets at a time
- Electric model (Quasar E) offers effortless punching
- Binds up to 500 sheets with a 2" comb
- Allows user to punch & bind continuously for maximum productivity
- · Loads vertically for accurate punch alignment
- · Adjustable edge guide centers documents with ease
- Includes comb storage tray and document measurement tool

5216901 - Quasar<sup>™</sup> E 5227201 - Quasar<sup>™</sup>+