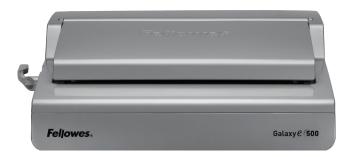

# Galaxy™ Comb Binding Series

#### FREQUENT USAGE

- · Punches 28 sheets at a time
- Electric model (Galaxy E) offers effortless punching
- Binds up to 500 sheets with a 2" comb
- · Loads vertically for accurate punch alignment
- · Adjustable edge guide centers documents with ease
- · Adjustable punch depth for extra large documents
- Includes comb storage tray and document measurement tool

5218301 - Galaxy<sup>™</sup> E 5218201 - Galaxy<sup>™</sup>