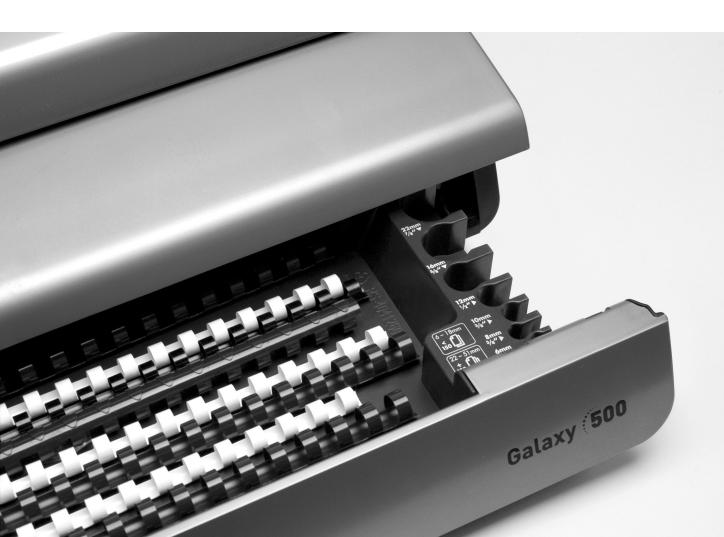

# Galaxy™ Comb Binding Series

#### FREQUENT USAGE

- · Punches 28 sheets at a time
- Electric model (Galaxy E) offers effortless punching
- Binds up to 500 sheets with a 2" comb
- · Loads vertically for accurate punch alignment
- · Adjustable edge guide centers documents with ease
- · Adjustable punch depth for extra large documents
- Includes comb storage tray and document measurement tool

5218301 - Galaxy<sup>™</sup> E 5218201 - Galaxy<sup>™</sup>