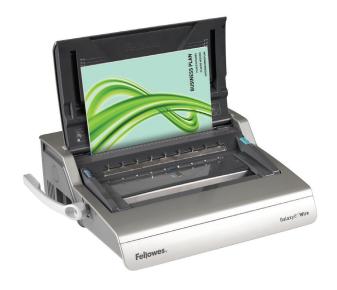

# Galaxy™ E Wire Binding

#### FREQUENT USAGE

- Effortless electric operation punches up to 20 sheets at the touch of a button
- Binds up to 130 sheets with a 9/16" wire
- Vertical document loading storage tray with integrated document measurement device
- · Pre-set wire closure for quick and accurate binding

5217801 - Galaxy™ E Wire