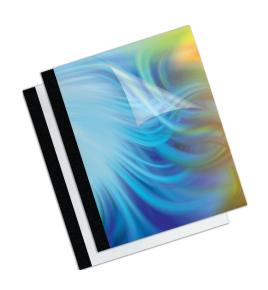

# Thermal Binding Covers

- · Transparent front cover highlights title page
- Back cover creates a finished look in textured glossy white or linen black
- · Several sizes for documents up to 240 pages
- · Compatible with most thermal-binding systems
- 10 per pack