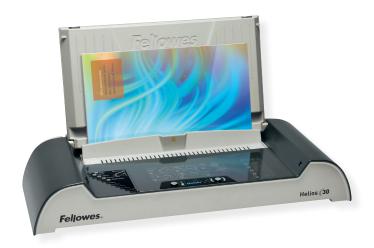

# Helios™ 30 Thermal Binding

#### MODERATE USAGE

- User-friendly binding machine for medium-duty projects or desktop use
- · Binds up to 300 sheets in one step
- · Binds multiple documents at once
- 1-3 minute binding process
- · Manual document measure for ease of use
- HeatShield safety barrier prevents accidental contact with the heating plate
- LED control panel ensures this advanced binder is user-friendly

5219301 - Helios™ 30