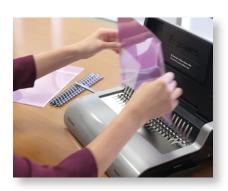

# Bound to Impress

For high quality binding results, the cutting edge features of Fellowes binding machines offer perfect binding performance that's faster and easier. Just align, punch and bind.

#### HOW TO CHOOSE A BINDING SYSTEM