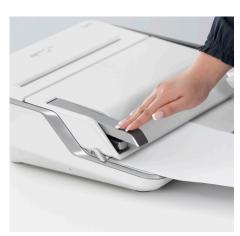

#### **BINDING FEATURES**

Enhanced Accuracy Edge Guide Ensures pinpoint document punch alignment

Maximum Output Punch and Bind Capacities

Increases productivity for faster binding

Vertical Load Capability Perfect punch alignment in seconds