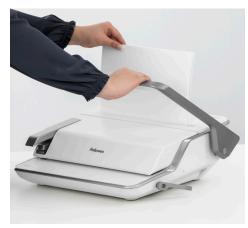

## 3-in-1 Binding Center

- Experience the convenience of three popular binding solutions with one machine
- · Comb bind punches 20 and binds 300 sheets
- · Staples up to 30 sheets
- · 3-hole punches up to 30 sheets

# **Lyra**™ Your All-in-One Binding Center

Fellowes Lyra<sup>™</sup> 3-in-1 binding center was thoughtfully designed with an all in one solution for comb binding, stapling and 3 hole punching. Bind your documents with ease using our Fast Loading, Perfect Alignment and EasyPress<sup>™</sup> Stapler features, for PERFECT RESULTS!