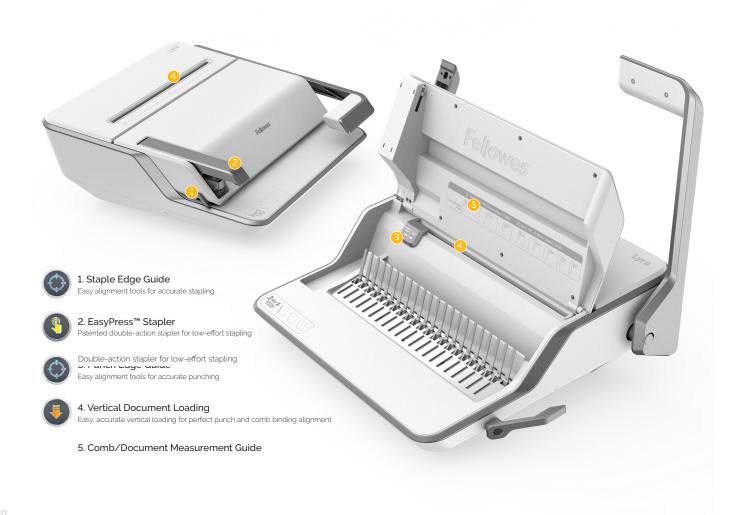

# **Lyra**™ Your All-in-One Binding Center

Fellowes Lyra<sup>™</sup> 3-in-1 binding center was thoughtfully designed with an all in one solution for comb binding, stapling and 3 hole punching. Bind your documents with ease using our Fast Loading, Perfect Alignment and EasyPress<sup>™</sup> Stapler features, for PERFECT RESULTS!

# Lyra™

- Combines stapling, 3-hole punching and comb binding in one machine
- EasyPress<sup>™</sup> double action stapler offers effortless stapling for up to 30 pages
- Comb binds documents up to 300 pages, comb punches 20 sheets, 3-hole punches 30 sheets
- Vertical loading enhances accuracy for faster punching and binding
- Precision alignment of punching and stapling delivers perfect results
- Document and comb measurement guides for ease of use
- · Built for the office, classroom, library and more

5603001 - Lyra<sup>™</sup>

5009501 - 5000 Pack Staples 1/4"

Punch 20 Sheets, Bind 300 Sheets

Staples up to 30 Sheets

3-Hole Punch up to 30 Sheets

Removable Binding Mechanism
Removable binding mechanism can be used
separately for increased productivity