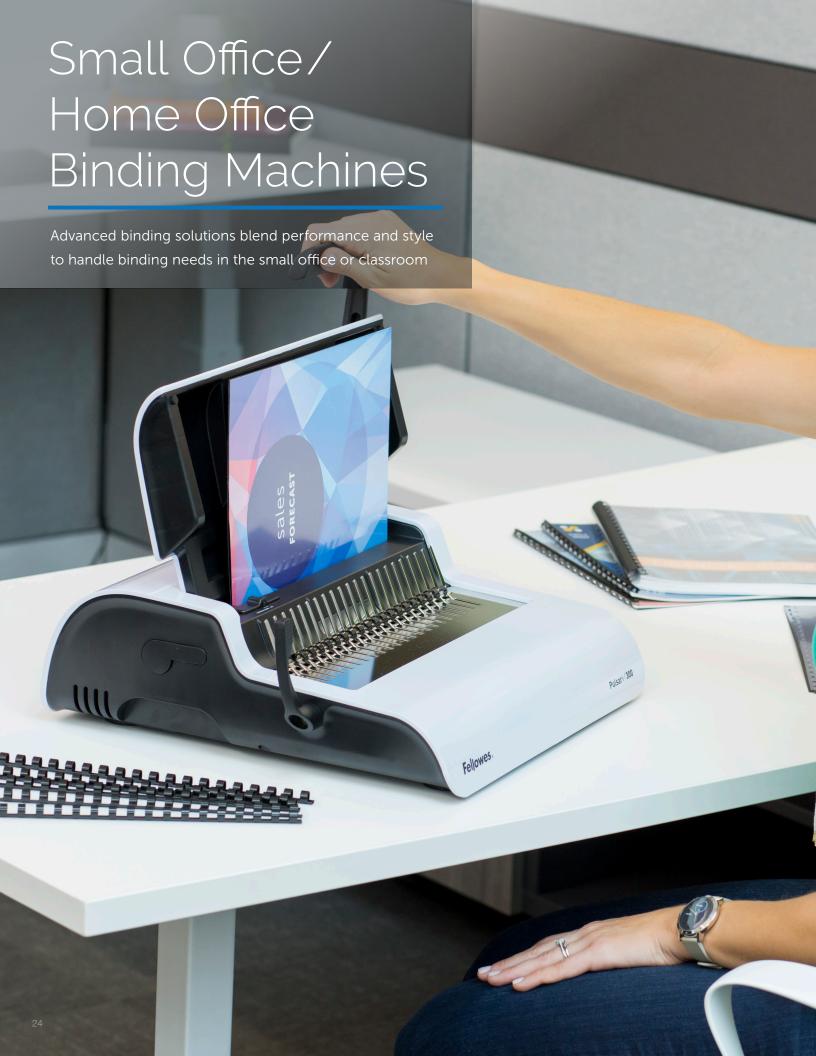

# Small Office / Home Office

Small office or classroom, use a few times a week - MODERATE USE

1-2 Users

Moderate Usage

# Pulsar<sup>™</sup> Comb Binding Series

#### MODERATE USAGE

- · Punches up to 20 sheets at a time
- · Electric model (Pulsar E) offers effortless punching
- Binds up to 300 sheets with a 1½" comb
- · Allows user to punch & bind continuously for maximum productivity
- · Loads vertically for accurate punch alignment
- · Adjustable edge guide centers documents with ease
- · Includes comb storage tray and document measurement tool

5216701 - Pulsar™ E

5006801 - Pulsar™+