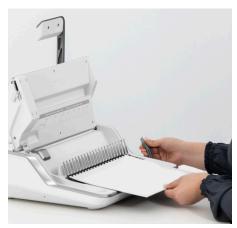

# **Lyra**™ Your All-in-One Binding Center

Fellowes Lyra<sup>™</sup> 3-in-1 binding center was thoughtfully designed with an all in one solution for comb binding, stapling and 3 hole punching. Bind your documents with ease using our Fast Loading, Perfect Alignment and EasyPress<sup>™</sup> Stapler features, for PERFECT RESULTS!

# Lyra™

- Combines stapling, 3-hole punching and comb binding in one machine
- EasyPress<sup>™</sup> double action stapler offers effortless stapling for up to 30 pages
- Comb binds documents up to 300 pages, comb punches 20 sheets, 3-hole punches 30 sheets
- Vertical loading enhances accuracy for faster punching and binding
- Precision alignment of punching and stapling delivers perfect results
- Document and comb measurement guides for ease of use
- · Built for the office, classroom, library and more